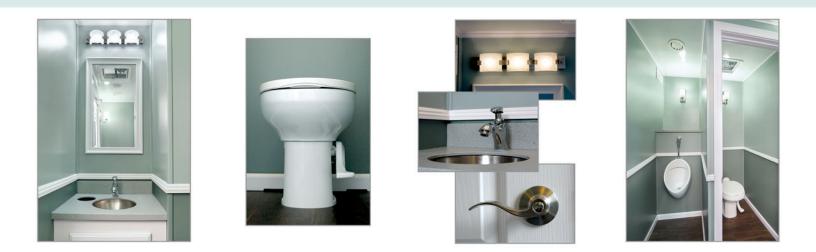

#### **Spa Series**

Incorporating the same classic design as our 2- and 8-Station Restroom Trailers, this mid-sized upscale option features two stalls on the women's side, and one stall and one urinal on the men's side. With floor-to-ceiling doors for complete privacy, frosted-glass accent lighting, stainless-steel sinks, and climate control for year-round use ... it's so comfortable, you just might want to take it home!

### **Features & Benefits**

- Heating & Air Conditioning
- Fresh-Water Faucets
- Soap Dispenser, Seat Covers
- Vanity Mirrors
- Stereo Sound System