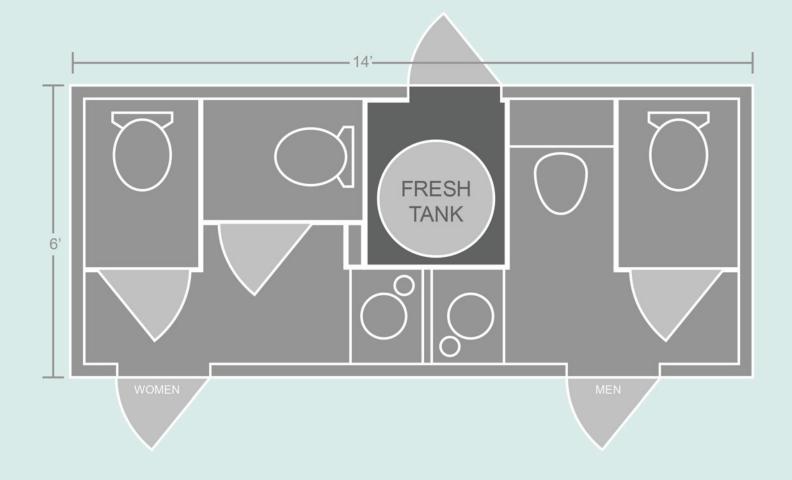

#### Specifications

- Length: 14' box 19' w/ hitch
- Width: 6' box 8' 5" w/ fenders 9' 6" w/ steps down
- Height: 11' 3" w/ AC units
- Fresh: 200 gal. Waste: 440 gal.
- Men's Room: 1 Stall, 1 Urinal
- Women's Room: 2 Stalls
- Weight: 5,280 lbs.