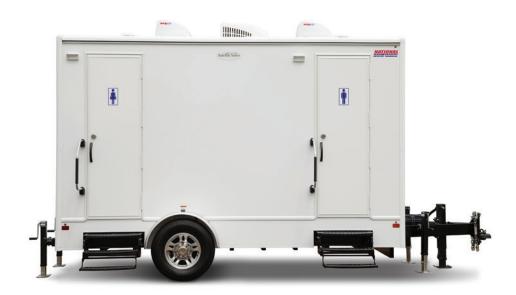

## **4-Station Restroom Trailer**

Heating & Cooling

**Elegant Details** 

# 4-Station Restroom Trailer

With additional space to allow for increased foot traffic, this 4-Station Restroom Trailer will not only leave a lasting impression with your guests and co-workers, but you will be left to handle more than your fair share of compliments.

#### Specifications

- Length: 14' box 19' w/ hitch
- Width: 6' box 8' 5" w/ fenders 9' 6" w/ steps down
- Height: 11' 3" w/ AC units
- Fresh: 200 gal. Waste: 440 gal.
- Men's Room: 1 Stall, 1 Urinal
- Women's Room: 2 Stalls
- Weight: 5,280 lbs.