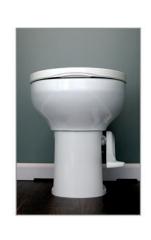

With an advanced polypropylene tank and bottom sump configuration, **this unit is the most odor-free waste tank system available on the market today**. Impress your guests, impress yourself. This restroom is in a class all by itself.

# **Specifications**

• Length: 10' box

15' w/ hitch

• Width: 6' box

8' 5" w/ fenders 9' 6" w/ steps down

• Height: 10' 11" w/ AC units

• Fresh: 105 gal. Waste: 275 gal.

Men's Room: 1 Stall w/ Urinal