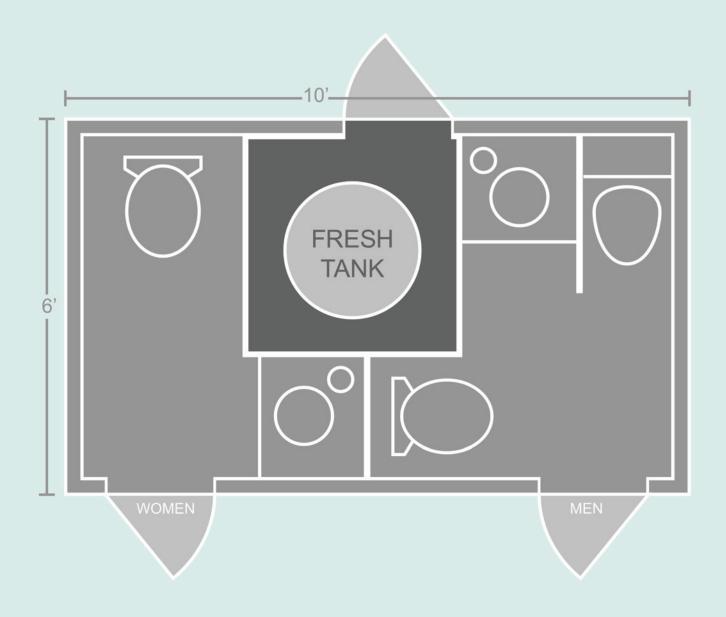

# **Specifications**

• Length: 10' box

15' w/ hitch

• Width: 6' box

8' 5" w/ fenders 9' 6" w/ steps down

• Height: 10' 11" w/ AC units

• Fresh: 105 gal. Waste: 275 gal.

Men's Room: 1 Stall w/ Urinal

Women's Room: 1 Stall

Weight: 4,200 lbs.