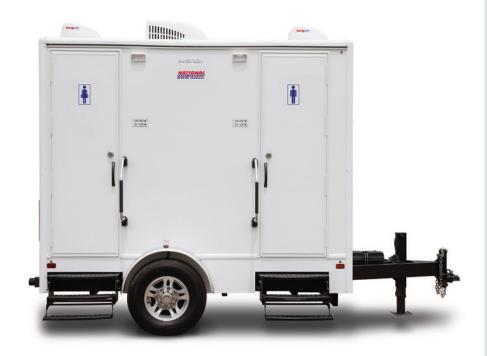

# 2-Station Restroom Trailer

Stainless Steel Basins

Clean Design

## **Spa Series**

As you enter this private, 2-Station Restroom Trailer, you will immediately notice the upscale, **climate-controlled** surroundings. With a clean, **well-lit interior** and pleasant spa-like atmosphere, it is an oasis where you can escape the noise and crowds and enjoy a few moments of solitude.

# **Specifications**

• Length: 10' box

15' w/ hitch

• Width: 6' box

8' 5" w/ fenders 9' 6" w/ steps down

• Height: 10' 11" w/ AC units

• Fresh: 105 gal. Waste: 275 gal.

Men's Room: 1 Stall w/ Urinal

Women's Room: 1 Stall

Weight: 4,200 lbs.