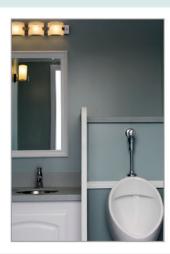

# **Specifications**

• Length: 10' box

15' w/ hitch

• Width: 6' box

8' 5" w/ fenders 9' 6" w/ steps down

• Height: 10' 11" w/ AC units

• Fresh: 105 gal. Waste: 275 gal.

Men's Room: 1 Stall w/ Urinal

Women's Room: 1 Stall

Weight: 4,200 lbs.