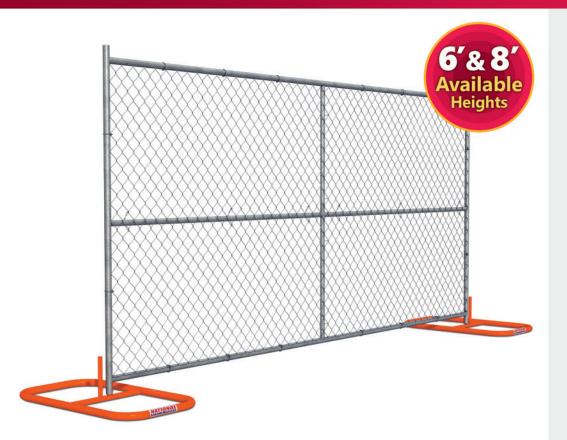

#### **Ease of Use**

When your event needs assistance with crowd control, a secure enclosure for VIP areas, or to assist in marking property lines, temporary fence panels are a great solution. Easy to transport, position, and secure into place, chain link fence panels provide a sturdy, hassle-free barrier with the help of rigid panel stands.

## **Specifications**

- Width: 12' Height: 4', 6', 8'
- 36" Base Stands for Added Stability
- Galvanized Steel Construction
- Corrosion-Resistant Zinc Coating
- ASTM A392-06 Standards Compliant