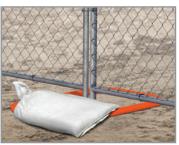

Secure With High-Visibility Fence Weights

Add Sandbags for Extra Stability

800-352-5675 • rentnational.com

Product images are for illustration purposes only and may differ from actual product. Product availability varies by region.

#### Features & Benefits

- Easy to Install, Maintain & Remove
- Eliminates Digging and Setting Posts
- Installs on a Variety of Surfaces
- Repositions Easily for Extended Use
- Optional Fence Weights or Sandbags for Support