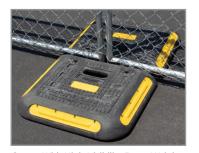

Secure With High-Visibility Fence Weights

Add Sandbags for Extra Stability

800-352-5675 • rentnational.com

Product images are for illustration purposes only and may differ from actual product. Product availability varies by region.

#### Features & Benefits

- Easy to Install, Maintain & Remove
- Eliminates Digging and Setting Posts
- Installs on a Variety of Surfaces
- Repositions Easily for Extended Use
- Optional Fence Weights or Sandbags for Support