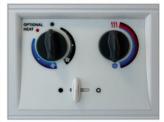

## **Spa Series**

For those needing an upgrade from the run-of-the-mill restroom, consider the elegance and luxury of National's 8-Station Restroom Trailer.

Spacious and inviting, the women's side features four stalls, floor-to-ceiling doors, **climate control**, overhead music, frosted glass accent lighting, twin **stainless-steel basins** and vanity mirrors.

For the men, there are two standing urinals, two private stalls, a twin-basin vanity, accent lighting, air conditioning, heating and more. It is truly a "spa" experience away from the noise and crowds on the other side of its walls.

#### Features & Benefits

- Heating & Air Conditioning
- Fresh-Water Faucets
- Soap Dispenser, Seat Covers
- Vanity Mirrors
- Stereo Sound System