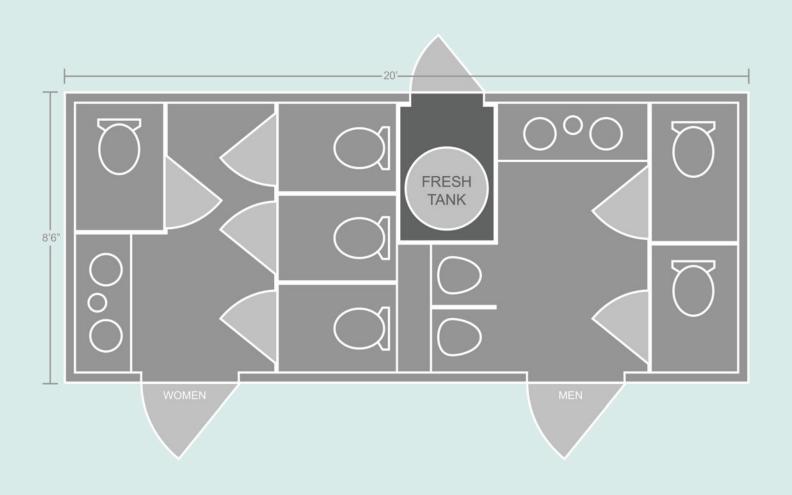

## **Spa Series**

For those needing an upgrade from the run-of-the-mill restroom, consider the elegance and luxury of National's 8-Station Restroom Trailer.

Spacious and inviting, the women's side features four stalls, floor-to-ceiling doors, **climate control**, overhead music, frosted glass accent lighting, twin **stainless-steel basins** and vanity mirrors.

#### Features & Benefits

- Heating & Air Conditioning
- Fresh-Water Faucets
- Soap Dispenser, Seat Covers
- Vanity Mirrors
- Stereo Sound System