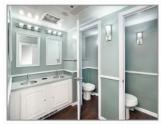

## **Spa Series**

For those needing an upgrade from the run-of-the-mill restroom, consider the elegance and luxury of National's 8-Station Restroom Trailer.

Spacious and inviting, the women's side features four stalls, floor-to-ceiling doors, **climate control**, overhead music, frosted glass accent lighting, twin **stainless-steel basins** and vanity mirrors.

For the men, there are two standing urinals, two private stalls, a twin-basin vanity, accent lighting, air conditioning, heating and more. It is truly a "spa" experience away from the noise and crowds on the other side of its walls.

#### Features & Benefits

- Heating & Air Conditioning
- Fresh-Water Faucets
- Soap Dispenser, Seat Covers
- Vanity Mirrors
- Stereo Sound System