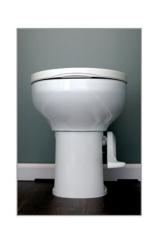

## **Spa Series**

For those needing an upgrade from the run-of-the-mill restroom, consider the elegance and luxury of National's 8-Station Restroom Trailer.

Spacious and inviting, the women's side features four stalls, floor-to-ceiling doors, **climate control**, overhead music, frosted glass accent lighting, twin **stainless-steel basins** and vanity mirrors.

#### Features & Benefits

- Heating & Air Conditioning
- Fresh-Water Faucets
- Soap Dispenser, Seat Covers
- Vanity Mirrors
- Stereo Sound System