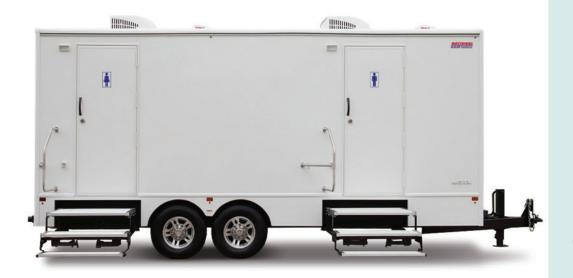

# 8-Station Restroom Trailer

Tasteful Decor

Heating & Cooling

**Elegant Details** 

## **Spa Series**

For those needing an upgrade from the run-of-the-mill restroom, consider the elegance and luxury of National's 8-Station Restroom Trailer.

Spacious and inviting, the women's side features four stalls, floor-to-ceiling doors, **climate control**, overhead music, frosted glass accent lighting, twin **stainless-steel basins** and vanity mirrors.

For the men, there are two standing urinals, two private stalls, a twin-basin vanity, accent lighting, air conditioning, heating and more. It is truly a "spa" experience away from the noise and crowds on the other side of its walls.