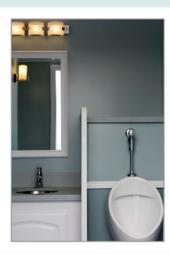

# **Specifications**

• Length: 10' box

15' w/ hitch

• Width: 6' box

8' 5" w/ fenders 9' 6" w/ steps down

• Height: 10' 11" w/ AC units

Fresh: 105 gal. Waste: 275 gal.

Men's Room: 1 Stall w/ Urinal

Women's Room: 1 Stall

Weight: 4,200 lbs.