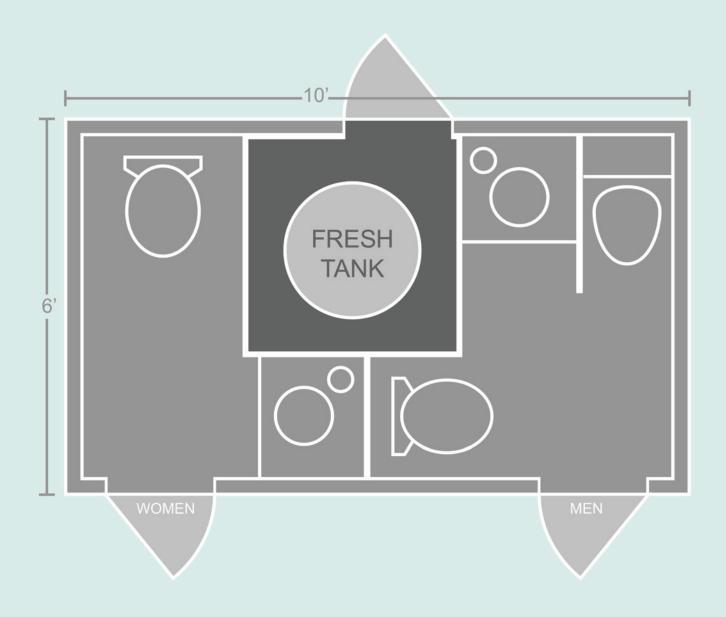

# **Specifications**

• Length: 10' box

15' w/ hitch

• Width: 6' box

8' 5" w/ fenders 9' 6" w/ steps down

• Height: 10' 11" w/ AC units

Fresh: 105 gal. Waste: 275 gal.

Men's Room: 1 Stall w/ Urinal

Women's Room: 1 Stall

Weight: 4,200 lbs.