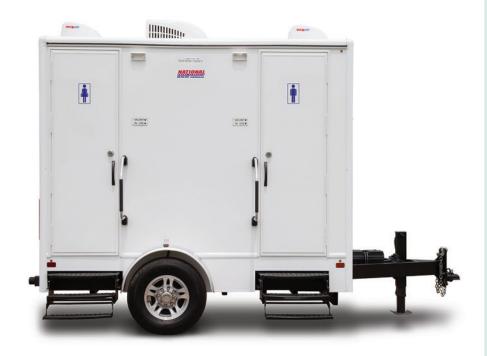

# 2-Station Restroom Trailer

Stainless Steel Basins

Clean Design

## Spa Series

As you enter this private, 2-Station Restroom Trailer, you will immediately notice the upscale, **climate-controlled** surroundings. With a clean, well-lit interior and pleasant spa-like atmosphere, it is an oasis where you can escape the construction noise and enjoy a few moments of solitude.

# 2-Station Restroom Trailer