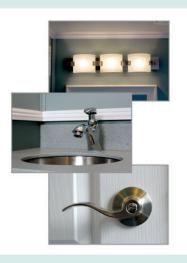

#### Features & Benefits

- Heating & Air Conditioning
- Fresh-Water Faucets
- Soap Dispenser, Seat Covers
- Vanity Mirrors
- Stainless Steel Sinks