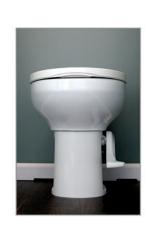

With an advanced polypropylene tank and bottom sump configuration, this unit is the most odor-free waste tank system available on the market today. Impress your crew, impress yourself. This restroom is in a class all by itself.

# **Specifications**

• Length: 10' box

15' w/ hitch

• Width: 6' box

8' 5" w/ fenders 9' 6" w/ steps down

• Height: 10' 11" w/ AC units

Fresh: 105 gal. Waste: 275 gal.

Men's Room: 1 Stall w/ Urinal