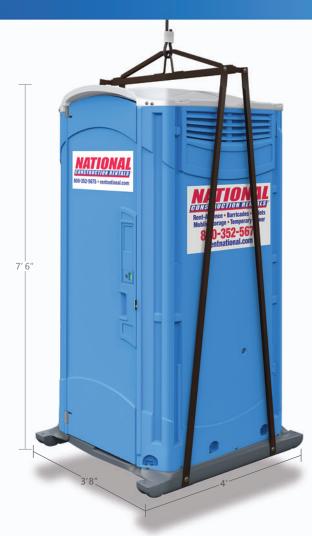

Each lift package is manufactured with **secure, reinforced steel cabling**, allowing positioning a breeze with the help of a forklift or crane. High Rise Units are a perfect solution for nearly any construction application where needs might require placing a portable toilet in a hard-to-reach location, whether it be on a commercial high-rise, a multi-level renovation, or public works project.

#### **Features & Benefits**

- · Reinforced Lift Hooks
- High Tension Steel Cabling
- In-Use Indicator Lock
- Generous 70-Gallon Tank
- Cascading Wall Vents

# **Specifications**

• Height: 7' 6"

• Width: 3' 8"

• Depth: 4'

• Door Height: 6' 4"

• Floor Area: 915 sq. in.

• Weight (Approx.): 185 lbs.

• Maximum Capacity: 1000 lbs.